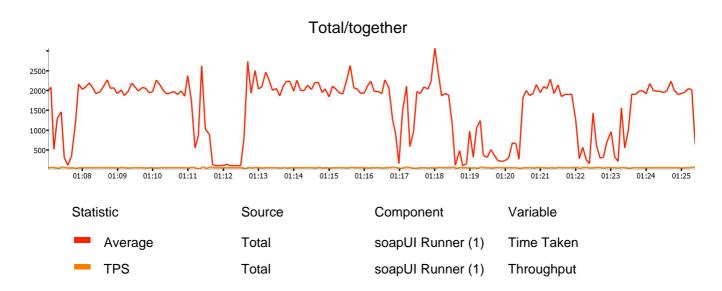

| soapUI Runner (1)     | 8904 | 08:44:37 | 353  |  |
| soapUI Runner (1)     | 8647 | 09:29:41 | 353  |  |
| soapUI Runner (1)     | 7371 | 09:00:13 | 353  |  |
| soapUI Runner (1)     | 7230 | 09:00:13 | 353  |  |
|                       |      |          |      |  |
| Scenario Data         |      |          |      |  |
| Number of components  |      | 4        |      |  |
| Number of connections | 2    |          |      |  |
| Time Limit            | N/A  |          |      |  |
| Request Limit         | N/A  |          |      |  |
|                       |      | N/A      |      |  |

Monday 21 July 2014 Page 2 of 2

 START TIME
 END TIME
 DURATION

 Mon Jul 21 08:14:28 BST 2014
 Mon Jul 21 10:18:09 BST 2014
 02:03:41

0

TOTAL REQUESTS TOTAL FAILURES

629951

## Chart 1



## Chart 3