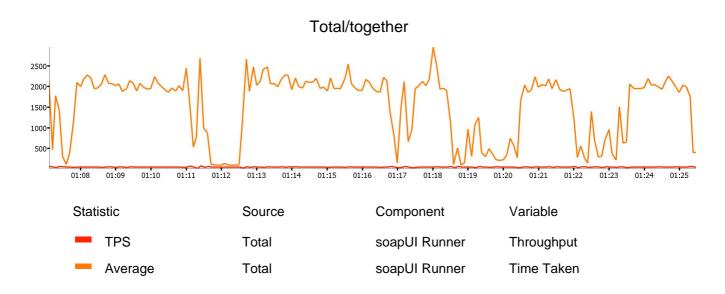

1 | 358  |  |
| soapUI Runner (1)     | 8904 | 08:44:37 | 353  |  |
| soapUI Runner (1)     | 8647 | 09:29:41 | 353  |  |
| soapUI Runner (1)     | 7371 | 09:00:13 | 353  |  |
| soapUI Runner (1)     | 7230 | 09:00:13 | 353  |  |
|                       |      |          |      |  |
| Scenario Data         |      |          |      |  |
| Number of components  |      | 4        |      |  |
| Number of connections | 2    |          |      |  |
| Time Limit            | N/A  |          |      |  |
| Request Limit         | N/A  |          |      |  |
|                       |      | N/A      |      |  |

Monday 21 July 2014 Page 2 of 2

 START TIME
 END TIME
 DURATION

 Mon Jul 21 08:14:28 BST 2014
 Mon Jul 21 10:18:09 BST 2014
 02:03:41

0

TOTAL REQUESTS TOTAL FAILURES

629951

## Chart 1



## Chart 3